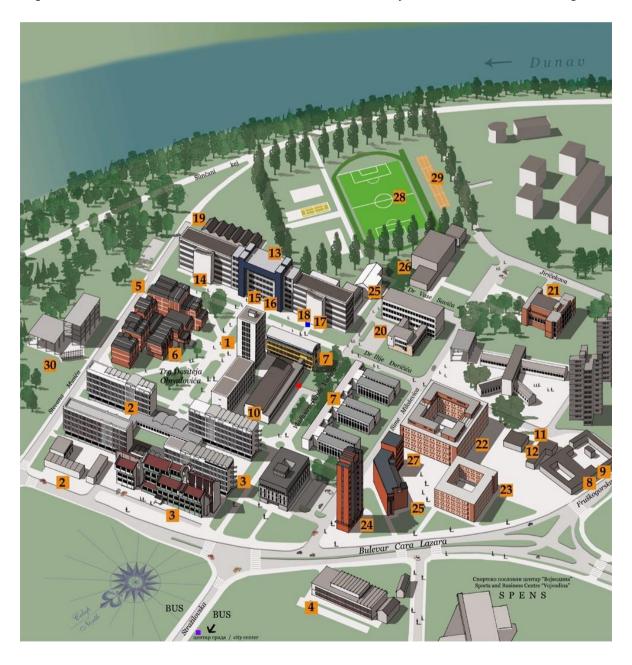

## CAMPUS MAP - Conference Venue

The venue for the (plenary) *invited lectures* will be the *Nikola Tesla Amphitheatre* of the Faculty of Technical Sciences (Dositej Obradović Square 6, University Campus, 21101 Novi Sad, Serbia – the most convenient entrance shown by the red dot on the map below), just round the corner from the Mathematics and Informatics building.

The section meetings comprising the *contributed talks* (Wednesday, Friday and Saturday afternoon), as well as *the registration* (Tuesday afternoon/evening and Wednesday morning), will take place in the classrooms at the 3<sup>rd</sup> floor of the Department of Mathematics and Informatics, Faculty of Science (Dositej Obradović Square 4, University Campus, 21101 Novi Sad, Serbia – the entrance shown by the blue dot on the map).

Department of Mathematics and Informatics: 17-18; Faculty of Technical Sciences: 1,7,10 The violet dot shows the approximate position of the "Voyager" hotel